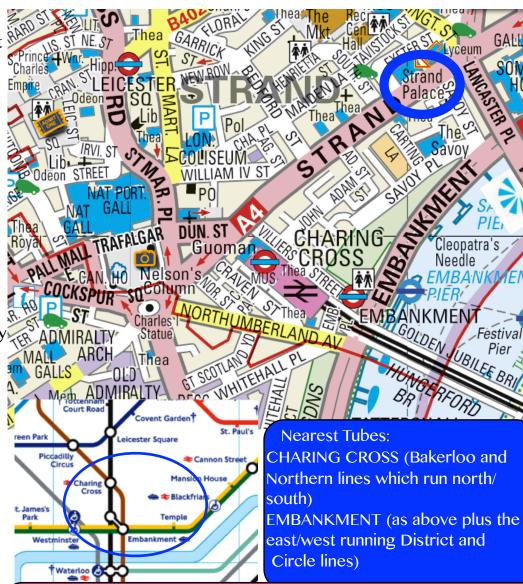

## Strand Palace Hotel, The Strand, London WC2

Your hotel is in the heart of London's West End Theatre Land, and just a short walk from Trafalgar Square, Buckingham Palace, Parliament and the River Thames.